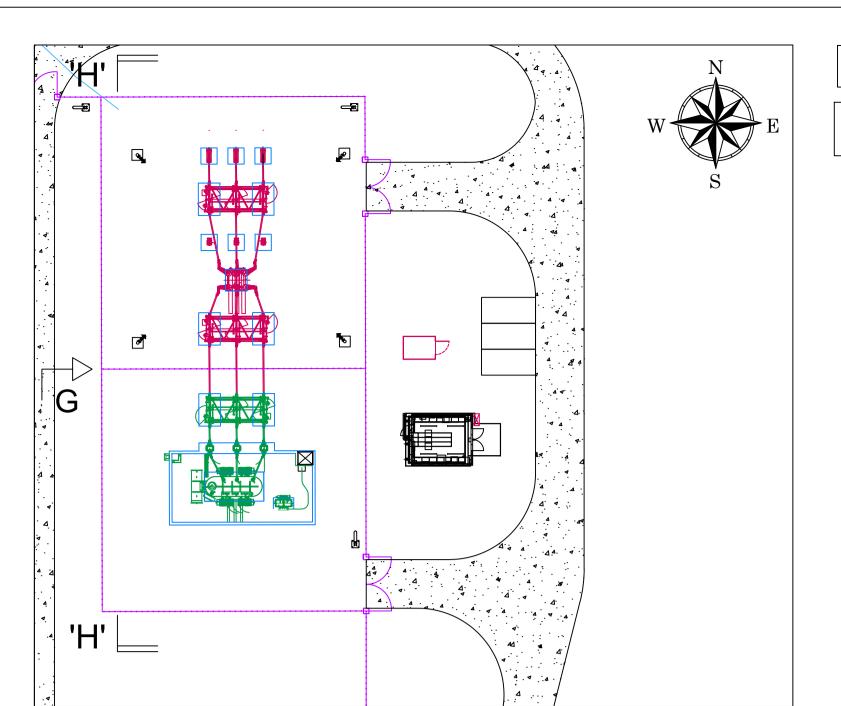

## LEGEND:

2550mm

NEW DNO EQUIPMENT

NEW CUSTOMER EQUIPMENT

**NEW FOUNDATIONS** 

LC

LC LIGHTING COLUMN - 3m MID HINGED

SECTION 'H'-'H'