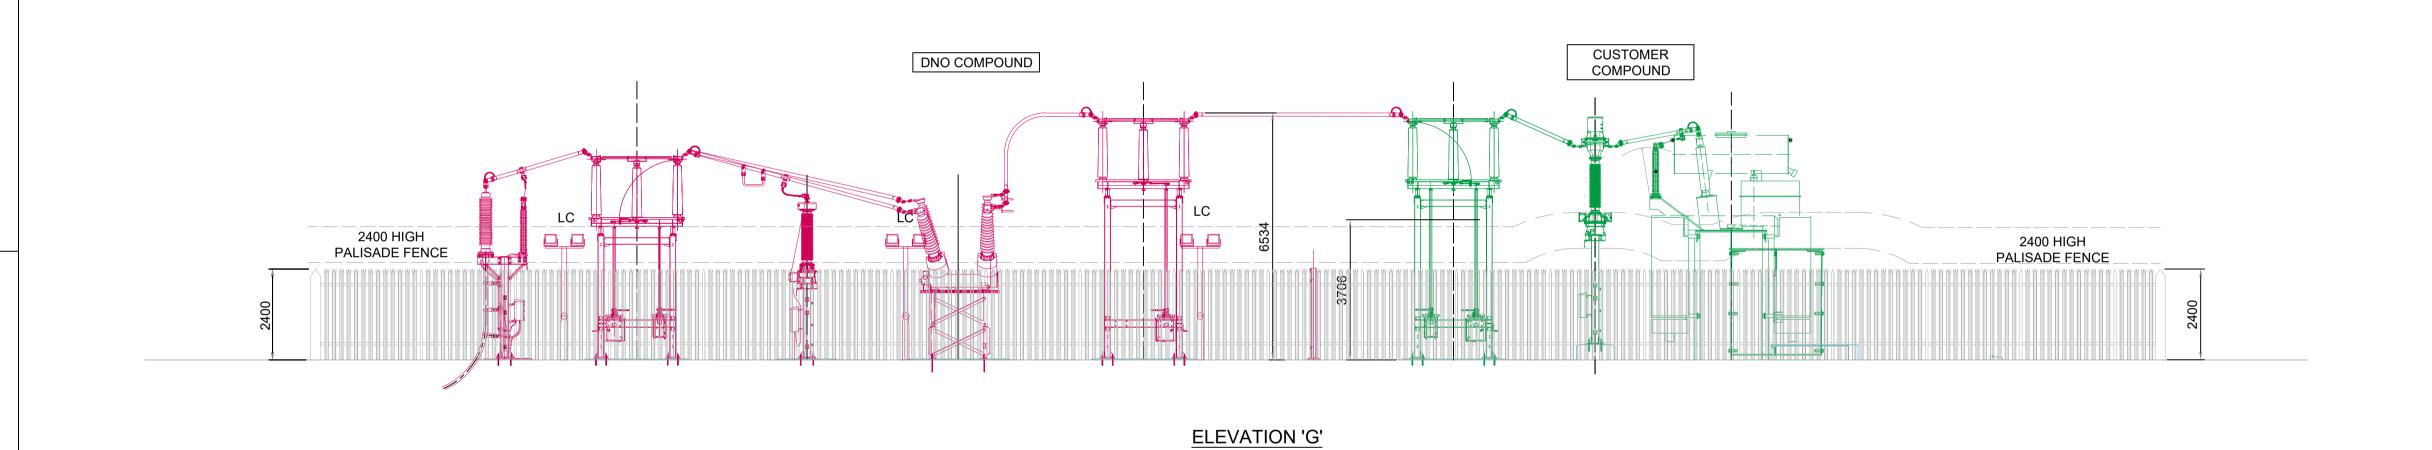

## LEGEND:

2550mm

NEW DNO EQUIPMENT

NEW CUSTOMER EQUIPMENT

**NEW FOUNDATIONS** 

LC

LC LIGHTING COLUMN - 3m MID HINGED

SECTION 'H'-'H'