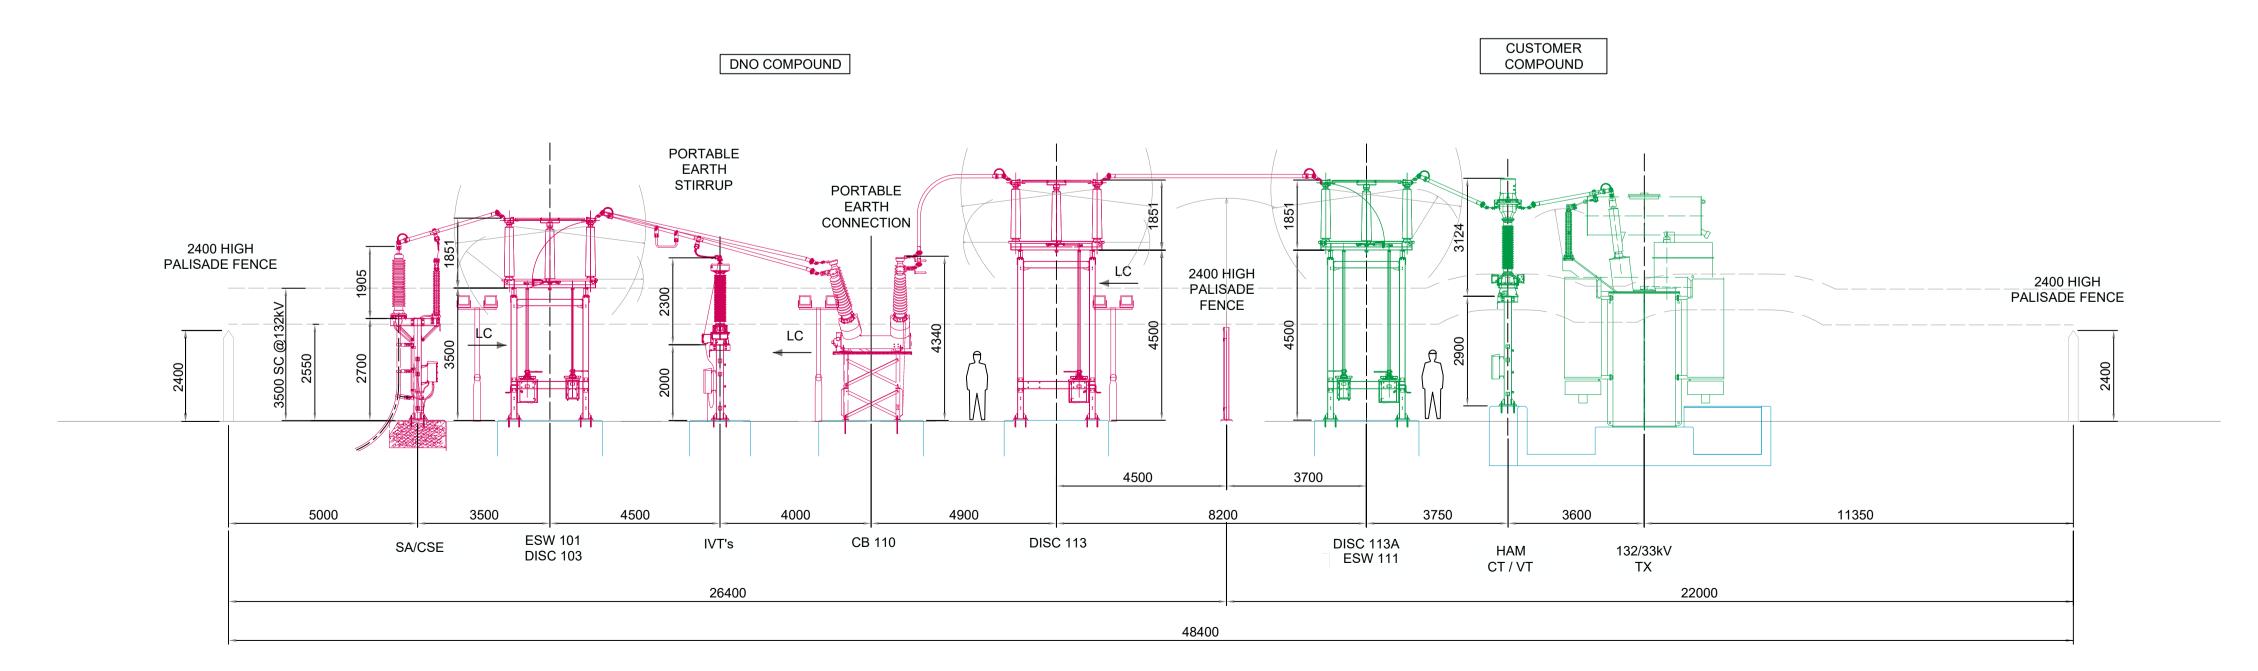

KEY PLAN

Scale - 1:350

CLEARANCES FOR BUSBARS AND CONNECTIONS IN ACCORDANCE WITH WPD SAFETY RULES AND BS EN 61936-1:2010 1 VOLTAGE BETWEEN PHASES 132kV

| 2 | MINIMUM CLEARANCE BETWEEN LIVE METAL AND EARTH                                                                                  | 1300mm |
|---|---------------------------------------------------------------------------------------------------------------------------------|--------|
| 3 | MINIMUM CLEARANCE BETWEEN LIVE METAL OF DIFFERENT PHASES                                                                        | 1300mm |
| 4 | MINIMUM TOTAL AIR GAP BETWEEN TERMINALS OF THE SAME POLE OF ISOLATORS                                                           | 1400mm |
| 5 | GAP BETWEEN LIVE AND EARTHED ARCING HORNS OR RINGS                                                                              | 990mm  |
| 6 | MINIMUM SAFETY CLEARANCE (VERTICAL) BETWEEN LIVE METAL AND POSITIONS TO WHICH ACCESS IS PERMISSIBLE WITH OTHER EQUIPMENT LIVE   | 3500mm |
| 7 | MINIMUM SAFETY CLEARANCE (HORIZONTAL) BETWEEN LIVE METAL AND POSITIONS TO WHICH ACCESS IS PERMISSIBLE WITH OTHER EQUIPMENT LIVE | 2900mm |
| 8 | MINIMUM CLEARANCE BETWEEN ANY SUBSTATION EQUIPMENT AND THE SUBSTATION FENCE                                                     | 2000mm |
|   |                                                                                                                                 |        |

## LEGEND:

2550mm

NEW DNO EQUIPMENT

NEW CUSTOMER EQUIPMENT

**NEW FOUNDATIONS** 

LC

LC LIGHTING COLUMN - 3m MID HINGED

SECTION 'H'-'H'