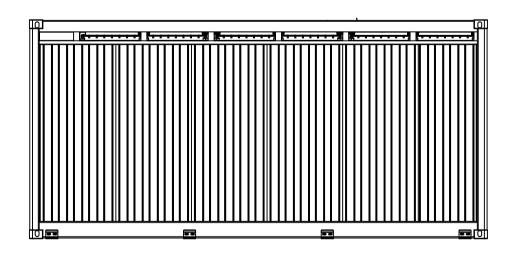

Max Outside Dimension (Door opening)

Front View

Top View

2430 **Right View** 

┇╠╍╋╸

2430

**Right View** 

Top View (Closed State)

Left View

Back View

TRANSFORMER STATION

Left View

Back View

BATTERY ENERGY STORAGE CONTAINER

1. THIS DRAWING TO BE READ IN CONJUNCTION WITH ALL RELEVANT ENGINEERS AND SPECIALISTS DRAWINGS & SPECIFICATIONS.

2. ANY DISCREPANCIES BETWEEN THIS DRAWING AND ANY OTHER TO BE REPORTED TO THE ENGINEER IMMEDIATELY.