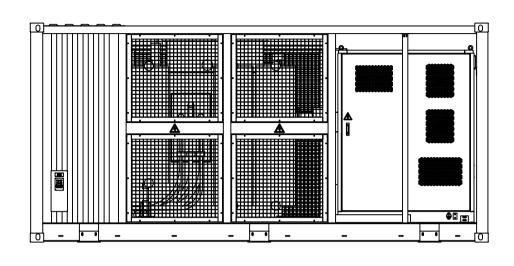

Left View

Back View

TRANSFORMER STATION

Left View

Back View

BATTERY ENERGY STORAGE CONTAINER

1. THIS DRAWING TO BE READ IN CONJUNCTION WITH ALL RELEVANT ENGINEERS AND SPECIALISTS DRAWINGS & SPECIFICATIONS.

2. ANY DISCREPANCIES BETWEEN THIS DRAWING AND ANY OTHER TO BE REPORTED TO THE ENGINEER IMMEDIATELY.