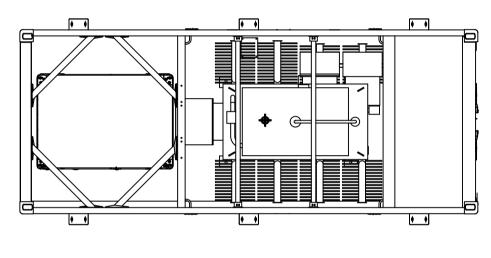

Max Outside Dimension (Door opening)

Front View

Top View

2430 **Right View** 

┇╠╍╋╸

2430

**Right View** 

Top View (Closed State)

Left View

Back View

TRANSFORMER STATION

Left View

Back View

BATTERY ENERGY STORAGE CONTAINER

1. THIS DRAWING TO BE READ IN CONJUNCTION WITH ALL RELEVANT ENGINEERS AND SPECIALISTS DRAWINGS & SPECIFICATIONS.

2. ANY DISCREPANCIES BETWEEN THIS DRAWING AND ANY OTHER TO BE REPORTED TO THE ENGINEER IMMEDIATELY.