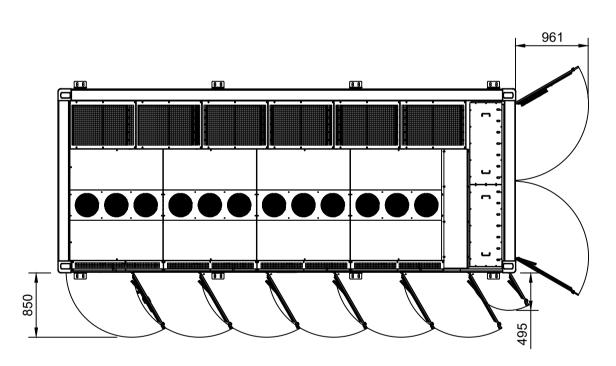

Max Outside Dimension (Door opening)

Front View

Top View

2430 **Right View** 

┇╠╍╋╸

2430

**Right View** 

Top View (Closed State)

Left View

Back View

TRANSFORMER STATION

Left View

Back View

BATTERY ENERGY STORAGE CONTAINER

1. THIS DRAWING TO BE READ IN CONJUNCTION WITH ALL RELEVANT ENGINEERS AND SPECIALISTS DRAWINGS & SPECIFICATIONS.

2. ANY DISCREPANCIES BETWEEN THIS DRAWING AND ANY OTHER TO BE REPORTED TO THE ENGINEER IMMEDIATELY.