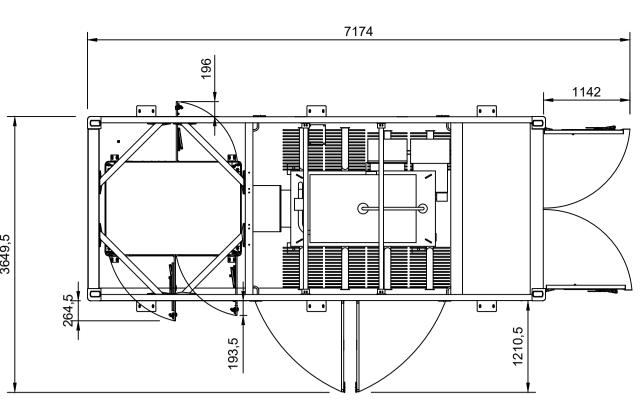

Max Outside Dimension (Door opening)

Front View

Top View

2430 **Right View** 

┇╠╍╋╸

2430

**Right View** 

Top View (Closed State)

Left View

Back View

TRANSFORMER STATION

Left View

Back View

BATTERY ENERGY STORAGE CONTAINER

1. THIS DRAWING TO BE READ IN CONJUNCTION WITH ALL RELEVANT ENGINEERS AND SPECIALISTS DRAWINGS & SPECIFICATIONS.

2. ANY DISCREPANCIES BETWEEN THIS DRAWING AND ANY OTHER TO BE REPORTED TO THE ENGINEER IMMEDIATELY.