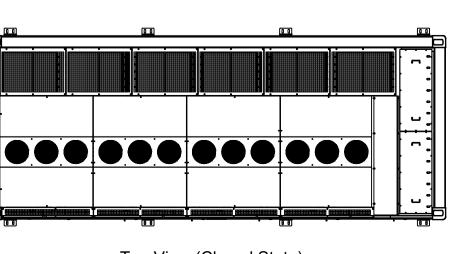

Max Outside Dimension (Door opening)

Front View

Top View

2430 **Right View** 

┇╠╍╋╸

2430

**Right View** 

Top View (Closed State)