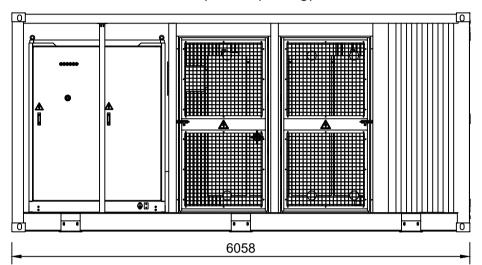

Max Outside Dimension (Door opening)

Front View

Top View

2430 **Right View** 

┇╠╍╋╸

2430

**Right View** 

Top View (Closed State)

Left View

Back View

TRANSFORMER STATION

Left View

Back View

BATTERY ENERGY STORAGE CONTAINER

1. THIS DRAWING TO BE READ IN CONJUNCTION WITH ALL RELEVANT ENGINEERS AND SPECIALISTS DRAWINGS & SPECIFICATIONS.

2. ANY DISCREPANCIES BETWEEN THIS DRAWING AND ANY OTHER TO BE REPORTED TO THE ENGINEER IMMEDIATELY.