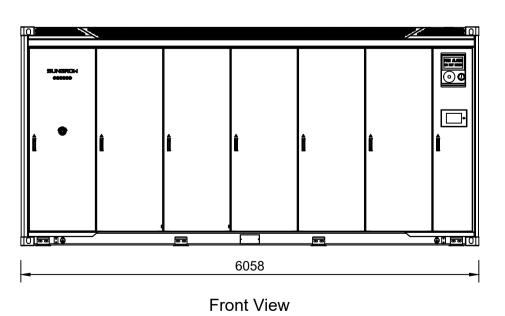

Max Outside Dimension (Door opening)

Front View

Top View

2430 **Right View** 

┇╠╍╋╸

2430

**Right View** 

Top View (Closed State)