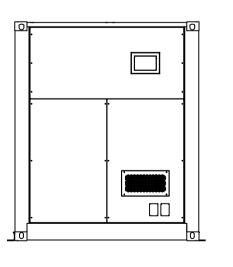

Max Outside Dimension (Door opening)

Front View

Top View

2430 **Right View** 

┇╠╍╋╸

2430

**Right View** 

Top View (Closed State)

Left View

Back View

TRANSFORMER STATION

Left View

Back View

BATTERY ENERGY STORAGE CONTAINER

1. THIS DRAWING TO BE READ IN CONJUNCTION WITH ALL RELEVANT ENGINEERS AND SPECIALISTS DRAWINGS & SPECIFICATIONS.

2. ANY DISCREPANCIES BETWEEN THIS DRAWING AND ANY OTHER TO BE REPORTED TO THE ENGINEER IMMEDIATELY.